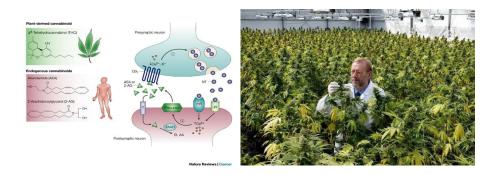

The medicinal effects of cannabis can be explained by the presence of cannabinoids. At the moment Western science has found about between 85 and 100 different cannabinoids of which only a dozen have been recognised for having medicinal effects, and again 2 are the most famous: THC and CBD.

However, cannabis comes in hundreds of varieties or strains, each with different effects that depend not only on the presence of but also on the composition between cannabinoids, which again can vary all depending if one examines the flowers or the leaves, the flowers in the top of the plant or those below, or derivates where flowers of different plants have been included. Therefore the number of effects that can be obtained is endless.