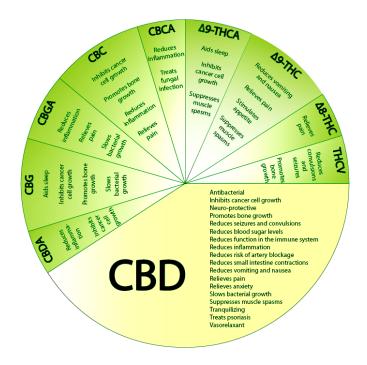

The medicinal effects of cannabis can be explained by the presence of cannabinoids. At the moment Western science has found about between 85 and 100 different cannabinoids of which only a dozen have been recognised for having medicinal effects, and again 2 are the most famous: THC and CBD.

However, cannabis comes in hundreds of varieties or strains, each with different effects that depend not only on the presence of but also on the composition between cannabinoids, which again can vary all depending if one examines the flowers or the leaves, the flowers in the top of the plant or those below, or derivates where flowers of different plants have been included. Therefore the number of effects that can be obtained is endless.