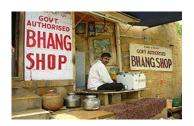

Cannabis has traditionally been used as a medicine in the Chinese empire as far back as 3.000 years BC, as well as in India where it began about 1.000 BC. The traditional way to prepare it is in India is *Bhang*, a juice consisting of dry leaves from which flowers are carefully removed, which is a very light way of consuming cannabis as it does not contain high percentages of cannabinoids.