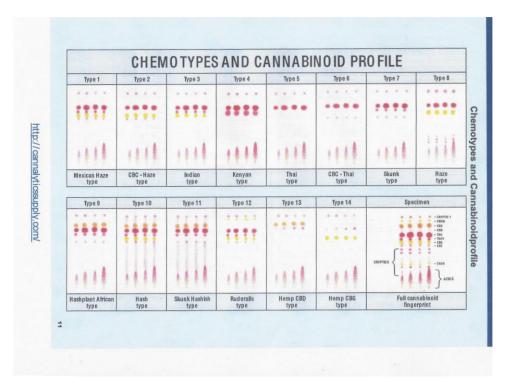

|   | CHEMOTYPES AND CANNABINOID PROFILE<br>EFFECT RELATIONSHIPS FOR CANNABIS SPECIES |     |     |       |        |     |                                                                                                                                                                                                                                                    | THE INDIVIDUAL CANNABINOIDS: THEIR PHYSICAL AND MENTAL<br>EFFECTS & MEDICAL APPLICATIONS                                                                                                                                                                                                                                                                                                                                                                                                                                                                                                                                                                                                                                                                                                                                                                                                                                                                                                                                                                                                                                                                                                                                                                                                                                                                                                                                                                                                                                                                                                                                                                                                                                                                                                                                                                                                                                                                                                                                                                                                                                       |                                                                                                                                                                                                                                                                                                                                                                                                                                                                                                                                              |                            |    |
|---|---------------------------------------------------------------------------------|-----|-----|-------|--------|-----|----------------------------------------------------------------------------------------------------------------------------------------------------------------------------------------------------------------------------------------------------|--------------------------------------------------------------------------------------------------------------------------------------------------------------------------------------------------------------------------------------------------------------------------------------------------------------------------------------------------------------------------------------------------------------------------------------------------------------------------------------------------------------------------------------------------------------------------------------------------------------------------------------------------------------------------------------------------------------------------------------------------------------------------------------------------------------------------------------------------------------------------------------------------------------------------------------------------------------------------------------------------------------------------------------------------------------------------------------------------------------------------------------------------------------------------------------------------------------------------------------------------------------------------------------------------------------------------------------------------------------------------------------------------------------------------------------------------------------------------------------------------------------------------------------------------------------------------------------------------------------------------------------------------------------------------------------------------------------------------------------------------------------------------------------------------------------------------------------------------------------------------------------------------------------------------------------------------------------------------------------------------------------------------------------------------------------------------------------------------------------------------------|----------------------------------------------------------------------------------------------------------------------------------------------------------------------------------------------------------------------------------------------------------------------------------------------------------------------------------------------------------------------------------------------------------------------------------------------------------------------------------------------------------------------------------------------|----------------------------|----|
|   |                                                                                 | WAX | C80 | THC T | CV OSC | CBC | EFFECTS & CHARACTERISTICS  1) STANT- MICOLE STAGE                                                                                                                                                                                                  | CANNASINGIO                                                                                                                                                                                                                                                                                                                                                                                                                                                                                                                                                                                                                                                                                                                                                                                                                                                                                                                                                                                                                                                                                                                                                                                                                                                                                                                                                                                                                                                                                                                                                                                                                                                                                                                                                                                                                                                                                                                                                                                                                                                                                                                    | EFFECTS, FEATURES & MEDICAL APPLICATIONS                                                                                                                                                                                                                                                                                                                                                                                                                                                                                                     |                            |    |
|   |                                                                                 |     |     |       |        |     | 2) FRALLY                                                                                                                                                                                                                                          | THC<br>Tetrahydrocannablesi                                                                                                                                                                                                                                                                                                                                                                                                                                                                                                                                                                                                                                                                                                                                                                                                                                                                                                                                                                                                                                                                                                                                                                                                                                                                                                                                                                                                                                                                                                                                                                                                                                                                                                                                                                                                                                                                                                                                                                                                                                                                                                    | Rependite for the "Mys" wheet grackstruck it appen all sensory functions as right, leading, colour sendibility and<br>increases as no other drug like second amount by river and winters. Spray leading of explosios III shapes                                                                                                                                                                                                                                                                                                              |                            |    |
|   | Tigse 1<br>Maxicum<br>Heze type                                                 |     |     | •     |        |     | 1) High, had 5 powerfull by TACY Languesting and strong testing of<br>attrackation, due to CSU.<br>2) Stoned yet High, Activating, Energizing, Etriph in CSG And or CSAD:<br>Sinega' Sectative, School down feeling:                               |                                                                                                                                                                                                                                                                                                                                                                                                                                                                                                                                                                                                                                                                                                                                                                                                                                                                                                                                                                                                                                                                                                                                                                                                                                                                                                                                                                                                                                                                                                                                                                                                                                                                                                                                                                                                                                                                                                                                                                                                                                                                                                                                | Analysis pain misering, well-bring, notifies in visiting,<br>Lowering IVE insuperes sayli (saint-discorde),<br>foruscit-dissing effect (self-adisona),<br>foruscit-dissing effect (self-adisona),<br>The TRC/TRC yate detarmines the deprin of appetite interstation: THC (upper, THCV (seems appetite.)                                                                                                                                                                                                                                     |                            |    |
|   | Tipe 2<br>CBC - Haze<br>type                                                    | •   |     | •     |        |     | 1) High-atuest.<br>2) Buty lacz, dospulátneny, Socialise duo la CDG-CDC.<br>Street disen balley, Stonet.                                                                                                                                           | THICY<br>Tetrahydrocannabi -<br>varino                                                                                                                                                                                                                                                                                                                                                                                                                                                                                                                                                                                                                                                                                                                                                                                                                                                                                                                                                                                                                                                                                                                                                                                                                                                                                                                                                                                                                                                                                                                                                                                                                                                                                                                                                                                                                                                                                                                                                                                                                                                                                         | Pubmins TeC drougs, and provides beary "her have". Stronger and faster "sigh" -affect it exists the droin<br>"peershif". Making TeCV is a scendisional "his or CEV recipior analyzatio, the "high" comes quicker and disap-<br>pe                                                                                                                                                                                                                                                                                                            | -                          |    |
|   | Type 3<br>Indias type                                                           |     |     |       |        |     | 1) High, field is prevential by THEV Lamp lenting and obtaing finding of<br>introduction, due to CRE. No CRE:<br>2) High-freedative. Ithores (STO)                                                                                                 |                                                                                                                                                                                                                                                                                                                                                                                                                                                                                                                                                                                                                                                                                                                                                                                                                                                                                                                                                                                                                                                                                                                                                                                                                                                                                                                                                                                                                                                                                                                                                                                                                                                                                                                                                                                                                                                                                                                                                                                                                                                                                                                                | Responsible for the "Reful" and "subs" effects. Sushinis and analysis.  1657 in hand in very potent marginates in central Africa, washerest and central Africa. Growth at high stitturies;  1655 streakers TREY production.                                                                                                                                                                                                                                                                                                                  |                            |    |
|   | Type 4<br>Kenten type                                                           |     |     | •     | •      |     | 1) High, fact & powerful strong high-histing.<br>2) High-mighters.                                                                                                                                                                                 | Cannabides                                                                                                                                                                                                                                                                                                                                                                                                                                                                                                                                                                                                                                                                                                                                                                                                                                                                                                                                                                                                                                                                                                                                                                                                                                                                                                                                                                                                                                                                                                                                                                                                                                                                                                                                                                                                                                                                                                                                                                                                                                                                                                                     | CDD visits antiquisation in incommander ranger, it has an appeade without of TSC, it includes the propheraction effect, or the<br>"raight" of TSC, and is contained. In the provinting showly not reconsisting the cold anticept, CDD showlish the TSC broad-<br>down in this Feec, by including the servicides of placetimes in P-450-46 and ESC publisheds of their-vail-veryor systems.<br>Delign-fielder, showing, Art 18 and VSD of CDB strappings of 250 and TSC of sendings of indicate influent configuration, you will "final ESC." | Che                        | S  |
|   | Type S<br>That type                                                             |     |     | •     |        |     | Ti High, condical (head-effect), throughing, Expensively, entrances all senses.  2) High, strong Explories, "Up-tretting", Physical & moral well-being.                                                                                            | The state of the s | Requestite for the hydrox "Nepton-effect",<br>led profits after finder, studies of the st                                                                                                                                                                                                                                                                                                             | 3                          | 0  |
|   | Type 6<br>CSC - That<br>type                                                    |     |     |       |        |     | 1) High, central Head-effect,<br>2 High, equitoria," CSC makes the "logis" nove interes.                                                                                                                                                           | Cannebinel                                                                                                                                                                                                                                                                                                                                                                                                                                                                                                                                                                                                                                                                                                                                                                                                                                                                                                                                                                                                                                                                                                                                                                                                                                                                                                                                                                                                                                                                                                                                                                                                                                                                                                                                                                                                                                                                                                                                                                                                                                                                                                                     | Mild premise chair, sendate, evaluation. Othin just like againt, is sen-exercite from orisigenic, but the as storage, it present them is very law common feature (o. 4.7%, lawship and present.). Clist is a three-dose-expression of the Ch. During storage duping CSN and shocky increase, while the THC again will discrease in an extractionation crease in the stages are as invalid other text of plant under yellow CSD. Originar will be the most                                                                                    | Chemotype-effect relations | 3  |
|   | Type 7<br>Shark type                                                            |     |     |       |        |     | 1) Bright "High" effect, strong A "Bushy" due to THOY and CBC.<br>2) Annyaling strain (so CRO)<br>5) Not stored, Together with CPC, indice effects; "story-jet-light"                                                                              |                                                                                                                                                                                                                                                                                                                                                                                                                                                                                                                                                                                                                                                                                                                                                                                                                                                                                                                                                                                                                                                                                                                                                                                                                                                                                                                                                                                                                                                                                                                                                                                                                                                                                                                                                                                                                                                                                                                                                                                                                                                                                                                                | insported-decomposing funds. Multip prochastics revents appeals for CBF receptors, High contractions disordermation, stopedying offest, findings a sensitization,                                                                                                                                                                                                                                                                                                                                                                            | e-e                        | a  |
|   | Type 8<br>Histor type                                                           |     |     |       |        |     | 1) High Active, Strong (x-CBS),<br>2) Oroway, storad, "Hazy butz" A Typical "Hazy reperience" when high                                                                                                                                            | CBIG<br>Cannabigenal                                                                                                                                                                                                                                                                                                                                                                                                                                                                                                                                                                                                                                                                                                                                                                                                                                                                                                                                                                                                                                                                                                                                                                                                                                                                                                                                                                                                                                                                                                                                                                                                                                                                                                                                                                                                                                                                                                                                                                                                                                                                                                           | Secretive, Mary Inducing Drowniness, carnotic<br>Auto-michela projection.<br>Lowers bitty could previous p(DP) glucomay.                                                                                                                                                                                                                                                                                                                                                                                                                     | fee                        | 3  |
|   | Tipe 9                                                                          |     |     |       | +      |     | In CSG.  1) High Activiting, A Tigical hosbids: "imperience", Less interes thes                                                                                                                                                                    | CBC<br>Cannebichtomeen                                                                                                                                                                                                                                                                                                                                                                                                                                                                                                                                                                                                                                                                                                                                                                                                                                                                                                                                                                                                                                                                                                                                                                                                                                                                                                                                                                                                                                                                                                                                                                                                                                                                                                                                                                                                                                                                                                                                                                                                                                                                                                         | Principles TVC. It interacts commented with TVC to make the "Tagh" more interse-and principled, and note, like most other considerable (never structure relationships), sentence and analysis in.                                                                                                                                                                                                                                                                                                                                            | 7                          | =  |
|   | Hisraplant<br>African type                                                      |     | •   | •     | •      |     |                                                                                                                                                                                                                                                    | CIND<br>Carnsbiredid                                                                                                                                                                                                                                                                                                                                                                                                                                                                                                                                                                                                                                                                                                                                                                                                                                                                                                                                                                                                                                                                                                                                                                                                                                                                                                                                                                                                                                                                                                                                                                                                                                                                                                                                                                                                                                                                                                                                                                                                                                                                                                           | Protestly responsible for the strong sedefun-blooky (https://continective/j.effants. One of the "cryptics". Little bright yelden upsi on the 10th position (L42).                                                                                                                                                                                                                                                                                                                                                                            | el:                        | 0) |
|   | Type 10<br>Histh type                                                           |     |     |       |        |     | 1) Physical and more well-being, Joy (happeness, desire for movement,<br>(lingstowers, throughing in CRG, "calm and sharped rection"<br>(2) Grey absolute steep (In CRG), Sorred Trajecti "Stationh -experience"                                   | SUBTYPES (OF                                                                                                                                                                                                                                                                                                                                                                                                                                                                                                                                                                                                                                                                                                                                                                                                                                                                                                                                                                                                                                                                                                                                                                                                                                                                                                                                                                                                                                                                                                                                                                                                                                                                                                                                                                                                                                                                                                                                                                                                                                                                                                                   | s: SUB-CHEMOVARS) IN:                                                                                                                                                                                                                                                                                                                                                                                                                                                                                                                        | atio                       |    |
|   | Type 11<br>Skurik                                                               |     |     |       |        |     | 1) Physical and moral web-body, Joy (lappeness, distre-for immercent),                                                                                                                                                                             | CHEMOTYPE 1                                                                                                                                                                                                                                                                                                                                                                                                                                                                                                                                                                                                                                                                                                                                                                                                                                                                                                                                                                                                                                                                                                                                                                                                                                                                                                                                                                                                                                                                                                                                                                                                                                                                                                                                                                                                                                                                                                                                                                                                                                                                                                                    | Subtype 1 "Fremplant" robbe chemover-done activiting<br>Subtype 2 "Wide Wintow" and commover-body effects, dampy                                                                                                                                                                                                                                                                                                                                                                                                                             | Ď,                         |    |
|   | Hestish type<br>Type 12<br>Ruderalis                                            |     |     |       | +      |     | Drightman, Everyting attenting "cutry and transpot extrany"<br>2 Actualing amorphing Totals "Institute Aspanieses" Name coresion CRO<br>"DDSM- Consultation of methyletine. Businesis or "Covertion" types professor<br>this consultation of CROM. | снемотире в                                                                                                                                                                                                                                                                                                                                                                                                                                                                                                                                                                                                                                                                                                                                                                                                                                                                                                                                                                                                                                                                                                                                                                                                                                                                                                                                                                                                                                                                                                                                                                                                                                                                                                                                                                                                                                                                                                                                                                                                                                                                                                                    | Subject 1 Value" (1994 CODHAM, TAK Sed DID Pripti group) Subject 2 Vehicus Place" in Thicky, Your's pale CODHAM, THIC and COD Skipts spects, sentiatel, wents concer settle-<br>pressed. Subject 2 vers Tolk's a crossed on Jose Selects with the Value France, "Auditions". "Apparts Hoor" "Rose<br>pressed. Subject 2 vers Tolk's a crossed on Jose Selects with the Value France, "Auditions". "Apparts Hoor" "Rose<br>pressed. Subject 2 vers Tolk's a crossed on Jose Selects with the Value France," "Auditions". "Apparts Hoor" "Rose | ships                      |    |
|   | Type 13<br>Hamp CBD                                                             |     |     |       | +      | -   | 1) Effect = CBG efect (Taile 2)                                                                                                                                                                                                                    | CHEMOTYPE 9 -10 -11                                                                                                                                                                                                                                                                                                                                                                                                                                                                                                                                                                                                                                                                                                                                                                                                                                                                                                                                                                                                                                                                                                                                                                                                                                                                                                                                                                                                                                                                                                                                                                                                                                                                                                                                                                                                                                                                                                                                                                                                                                                                                                            | defend hope consults of CRD present in still to 20% origin<br>Souther 1 "Dearn Spin nations" with no CRD<br>Souther 2 "Southerness various presents on "Resistion" + CRD<br>Souther 2 "Southerness various presents on "Resistion" + CRD<br>Southerness 3 for write mobilers, Index (statement facilities (RVT)) and Crystal-Fread Southern (CRD). Had sigh with No CRD<br>Southerness the section (IT Plans 8th "Resistant Facilities") and Crystal-Fread Southern (CRD).                                                                   | S                          |    |
|   | Type 14                                                                         |     |     |       | +      |     | 1) (Third = CBD effect (Table 2)                                                                                                                                                                                                                   |                                                                                                                                                                                                                                                                                                                                                                                                                                                                                                                                                                                                                                                                                                                                                                                                                                                                                                                                                                                                                                                                                                                                                                                                                                                                                                                                                                                                                                                                                                                                                                                                                                                                                                                                                                                                                                                                                                                                                                                                                                                                                                                                | (secontion to the mile, TF from the "High-Plant", only this variety circlaire CEO.                                                                                                                                                                                                                                                                                                                                                                                                                                                           |                            |    |
|   | Hersp CBG<br>Type                                                               |     |     | •     |        |     |                                                                                                                                                                                                                                                    | NEW RECENTL                                                                                                                                                                                                                                                                                                                                                                                                                                                                                                                                                                                                                                                                                                                                                                                                                                                                                                                                                                                                                                                                                                                                                                                                                                                                                                                                                                                                                                                                                                                                                                                                                                                                                                                                                                                                                                                                                                                                                                                                                                                                                                                    |                                                                                                                                                                                                                                                                                                                                                                                                                                                                                                                                              |                            |    |
| - | Type 15<br>los water                                                            |     |     |       |        |     | 1) Effect = CBC + SHC offect Lasues contains no THCV and no ocsis:                                                                                                                                                                                 | CHEMOTYPE 10<br>CHEMOTYPE 11                                                                                                                                                                                                                                                                                                                                                                                                                                                                                                                                                                                                                                                                                                                                                                                                                                                                                                                                                                                                                                                                                                                                                                                                                                                                                                                                                                                                                                                                                                                                                                                                                                                                                                                                                                                                                                                                                                                                                                                                                                                                                                   | "Studii" tyle tradials na CBC present  "Redecide foor" = CBSM                                                                                                                                                                                                                                                                                                                                                                                                                                                                                |                            |    |
| N | Herbish type                                                                    |     |     | •     |        |     | 5-15/11-104.                                                                                                                                                                                                                                       | CHEMOTYPE 15                                                                                                                                                                                                                                                                                                                                                                                                                                                                                                                                                                                                                                                                                                                                                                                                                                                                                                                                                                                                                                                                                                                                                                                                                                                                                                                                                                                                                                                                                                                                                                                                                                                                                                                                                                                                                                                                                                                                                                                                                                                                                                                   | "Size bery" -positio high THC; THCV and contains relative a huge groups of CRC.                                                                                                                                                                                                                                                                                                                                                                                                                                                              |                            |    |

Most recent research suggests that the varieties can be summarised in 14 different chemotypes, each of them carrying a different composition leading to a different scala of effects. But the search goes even further than that, as also the way the plant or the derivate has been produced, the dosage, and finally the mental and physical state of the patient can all be of influence on the final effect. Identifying these parameters is something that demands the active collaboration of the patient. The concept of a doctor prescribing a certain dosage of a standardised medication and adapting it according to the evolution of the patient is not really useful when a natural product as cannabis is concerned. Nevertheless, this is the way modern doctors and pharmaceutical companies currently operate.