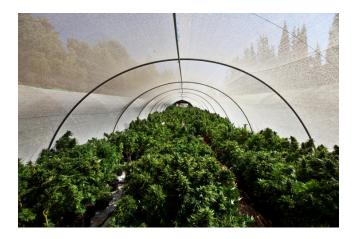

GW grows high quality cannabis, with lighting, hydroponic nutrition and ventilation that are computer controlled. It is a standardised product, based on a constant composition of cannabinoids, which is welcomed by doctors but not so much by patients. The comments on online forums show patients often complain about not finding the right effect with Sativex. Furthermore about 20 to 25 % experience oral discomfort.

#### **BEDROCAN**

The country with longest experience of cannabis use both medicinal and recreational is the Netherlands, where physicians have been able to prescribe cannabis for patients and preparations have been legally available in Dutch pharmacies since 2003. The Dutch government has authorized the company Bedrocan BV to supply the cannabis, but until now a limited number of patients is using this possibility (4.000 out of 30.000) — although the company has experienced significant growth during the past years (mostly due to the demand from abroad).

#### Bedrocan

| Production capacity | 1 indoor location in NL, approx. 1250 kilo/year, 35 employees                   |  |  |
|---------------------|---------------------------------------------------------------------------------|--|--|
| Number of patients  | 4.000 in Netherlands – another 4.000 in rest of Europe                          |  |  |
| Price for patient   | 7,5 to 18 euros/gramme                                                          |  |  |
| Quality             | 6 varieties, standardised composition of THC/CBD, high quality, gamma-radiation |  |  |
| Research            | Mostly lab (6 researchers), limited access to feedback of patients              |  |  |