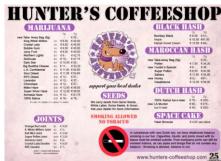

In the light green countries, patients have one legal way to obtain cannabis, being the derivate Sativex or the natural cannabis Bedrocan, through the pharmacy with a doctor prescription, while any other form is still heavily criminalised. Finally in the dark green countries, patients have more possibilities: they can obtain it through more or less tolerated channels such as the coffeeshop in the Netherlands and the so-called Cannabis Social Clubs in Spain and Belgium, or grow their own. Let us look closer at these alternatives.