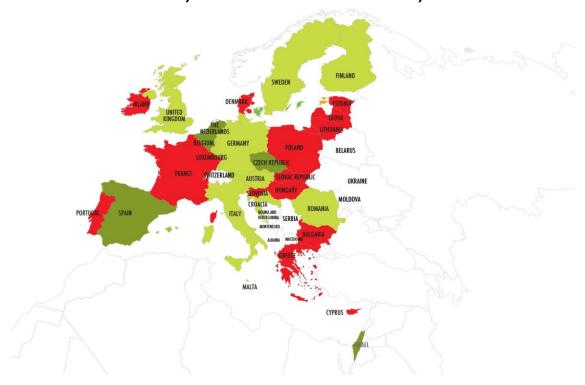

# LEGAL SITUATION OF CANNABIS FOR MEDICINAL PURPOSES, EUROPEAN UNION, FEB 2016

Nevertheless this is the situation in the countries in red, where laws do not allow cannabis for either recreational or medicinal purposes to be produced or distributed. The only way to obtain cannabis in these countries is through committing a crime. Some of these countries have draconian laws and punishments, like 8 years in prison for someone who carries one joint in Slovakia, making no difference for medicinal users. In other 'red' countries, such as Portugal and Denmark, the attitude to users and even small dealers may be quite tolerant (more tolerant even than in countries where patients have a legal option to obtain cannabis) but still there is no legal framework around cannabis for medicinal purposes and patients can still be prosecuted for growing their own.

In the light green countries, patients have one legal way to obtain cannabis, being the derivate Sativex or the natural cannabis Bedrocan, through the pharmacy with a doctor prescription, while any other form is still heavily criminalised. Finally in the dark green countries, patients have more possibilities: they can obtain it through more or less tolerated channels such as the coffeeshop in the Netherlands and the so-called Cannabis Social Clubs in Spain and Belgium, or grow their own. Let us look closer at these alternatives.