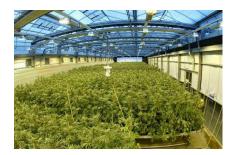

GW grows high quality cannabis, with lighting, hydroponic nutrition and ventilation that are computer controlled. It is a standardised product, based on a constant composition of cannabinoids, which is welcomed by doctors but not so much by patients. The comments on online forums show patients often complain about not finding the right effect with Sativex. Furthermore about 20 to 25 % experience oral discomfort.

The plants are grown in an indoor location in the North of the Netherlands. In total production, research and administration approx. 35 people are working in Bedrocan, which supplies approx 4.000 patients in the Netherlands and a similar number in Germany, Finland, Italy and Norway. The company is also involved in local set ups in Czech Republic and Canada.